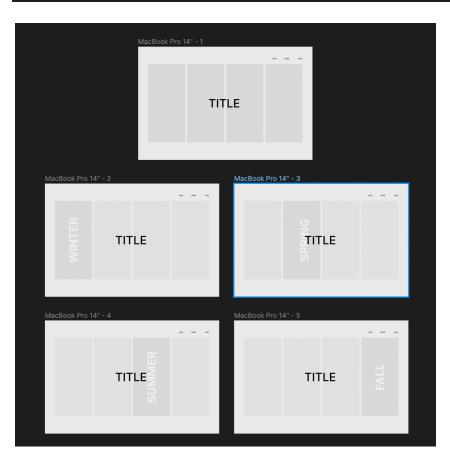

# Site map:

| Home      |           |           |           |
|-----------|-----------|-----------|-----------|
| Spring    | Summer    | Fall      | Winter    |
| Outfit #1 | Outfit #1 | Outfit #1 | Outfit #1 |
| Outfit #2 | Outfit #2 | Outfit #2 | Outfit #2 |
| Outfit #3 | Outfit #3 | Outfit #3 | Outfit #3 |
| Outfit #4 | Outfit #4 | Outfit #4 | Outfit #4 |