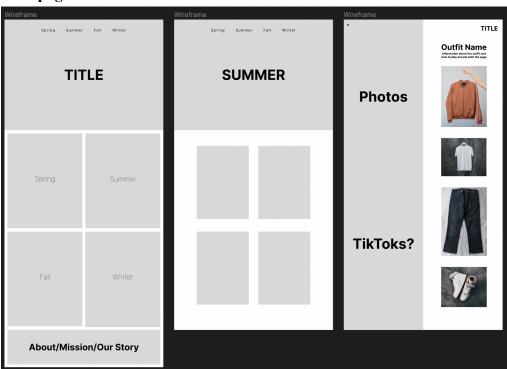

# Site map:

| Home      |           |           |           |
|-----------|-----------|-----------|-----------|
| Spring    | Summer    | Fall      | Winter    |
| Outfit #1 | Outfit #1 | Outfit #1 | Outfit #1 |
| Outfit #2 | Outfit #2 | Outfit #2 | Outfit #2 |
| Outfit #3 | Outfit #3 | Outfit #3 | Outfit #3 |
| Outfit #4 | Outfit #4 | Outfit #4 | Outfit #4 |

# Frontpage Wireframes:

FIND YOUR LOOK
finding your look can be hard; we're
here to help you through all seasons

ITEMS ON THE SPOT

we link all assets on the spot, so you don't have to scour the interne

WEAR YOUR FIT OUT

now that you have your look, be confident to go out and about!

fall.

Write is the collect amount of the year inpoint and temperate admiss. It count other automs and define spring. The State

Cartho lost counter second, writer account when a himselfers is controlled own from the State.